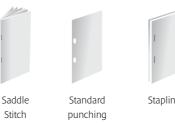

## Incorporates professional finishing capabilities:

Specifications imagePRESS C1

| MONOCHROME<br>PRINTING SPEEDS                                                              | 60 ppm (A4) 64-105 qsm (Simplex)                                                                                                         | PAPER WEIGHT RANGE                                                                                                                                                                                                                                                                                                                                                                                                                                                                                                                                                                                                                     | 64-256 gsm                                                                                                                              |
|--------------------------------------------------------------------------------------------|------------------------------------------------------------------------------------------------------------------------------------------|----------------------------------------------------------------------------------------------------------------------------------------------------------------------------------------------------------------------------------------------------------------------------------------------------------------------------------------------------------------------------------------------------------------------------------------------------------------------------------------------------------------------------------------------------------------------------------------------------------------------------------------|-----------------------------------------------------------------------------------------------------------------------------------------|
| COLOUR PRINTING SPEEDS                                                                     | 14 ppm (A4) 64-105 gsm (Simplex)<br>14 ipm (A4) 64-105 gsm (Duplex)<br>7 ppm (A3) 64-105 gsm (Simplex)<br>7 ipm (A3) 80-105 gsm (Duplex) | PAPER FLEXIBILITY<br>& WEIGHTS<br>Coated<br>Uncoated<br>Tabs, Labels, Transparencies<br>Lithographic                                                                                                                                                                                                                                                                                                                                                                                                                                                                                                                                   | 106-256 gsm*<br>64-256 gsm*<br>As per Media Accreditation Program<br>64-256 gsm*                                                        |
| EXPECTED<br>MONTHLY PRINT VOLUME                                                           | 5,000 - 50,000 prints per month                                                                                                          | PAPER FEEDING CAPACITY<br>Standard Paper Capacity<br>4 x Cassettes<br>Stack Bypass                                                                                                                                                                                                                                                                                                                                                                                                                                                                                                                                                     | 2300 Sheets<br>550 Sheets each<br>100 Sheets                                                                                            |
| PRINTING METHOD                                                                            | Single Drum Electro photographic                                                                                                         | BASIC ENGINE SIZE                                                                                                                                                                                                                                                                                                                                                                                                                                                                                                                                                                                                                      | 733.5 mm (W) x 906 mm (L) x 1042 mm (H)                                                                                                 |
| RESOLUTION                                                                                 | 1200 x 1200 dpi with 256 graduations                                                                                                     | DFE / CONTROLLERS                                                                                                                                                                                                                                                                                                                                                                                                                                                                                                                                                                                                                      |                                                                                                                                         |
| TONER                                                                                      | New V-Toner                                                                                                                              | OPTIONAL ACCESSORIES                                                                                                                                                                                                                                                                                                                                                                                                                                                                                                                                                                                                                   | imagePRESS Server Q1                                                                                                                    |
| DEVELOPER                                                                                  | New T-Developer                                                                                                                          | Punche<br>Standar<br>Saddle I<br>Scanner<br>Automa                                                                                                                                                                                                                                                                                                                                                                                                                                                                                                                                                                                     | Paper Deck AA1<br>Puncher Unit<br>Standard Finisher AA1<br>Saddle Finisher AA2<br>Scanner / Reader<br>Automatic Document Feeder DADF R1 |
| DRUM                                                                                       | New E-Drum                                                                                                                               |                                                                                                                                                                                                                                                                                                                                                                                                                                                                                                                                                                                                                                        |                                                                                                                                         |
| FIXING SYSTEM & METHOD                                                                     | New Belt and Roller method                                                                                                               | Stack Bypass Alignment Tray B1 * As per Media Approval Program                                                                                                                                                                                                                                                                                                                                                                                                                                                                                                                                                                         |                                                                                                                                         |
| GLOSS TO MATCH MEDIA                                                                       | Supported                                                                                                                                | Some images are simulated for clarity of reproduction. All data is based on Canon's standard testing methods.<br>This leaflet and the specifications of the product have been developed prior to the date of product launch.<br>Final specifications are subject to change without notice. <sup>w</sup> and @: All company and/or product names are<br>trademarks and/or registered trademarks of their respective manufacturers in their markets and/or countries.<br>Canon recommends you use Canon Media for the best results.<br>Please check media (paper) compatibility list to see which variety of paper/media is recommended. |                                                                                                                                         |
| PAPER FORMAT & SIZES<br>Maximum Sheet Size<br>Minimum Sheet Size<br>Maximum Printable Area | 13"x 19"<br>A5<br>323 mm x 476.6 mm                                                                                                      |                                                                                                                                                                                                                                                                                                                                                                                                                                                                                                                                                                                                                                        |                                                                                                                                         |