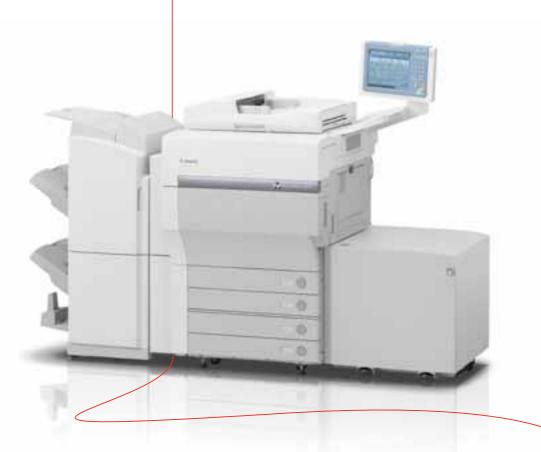

Colour production at 14 ppm with 1200 dpi with 256 graduations for **exceptional image quality**.

Offers printing and proofing on a wide variety of media sizes up to 13" x 19" – including a range of **coated and uncoated stocks.**  For easy operation the imagePRESS C1 incorporates a large, **easy to read, touch-screen LCD control panel.** 

Automatic calibration and control systems provide **outstanding colour stability and consistency.** 

The imagePRESS C1 - excellence in digital colour printing and proofing