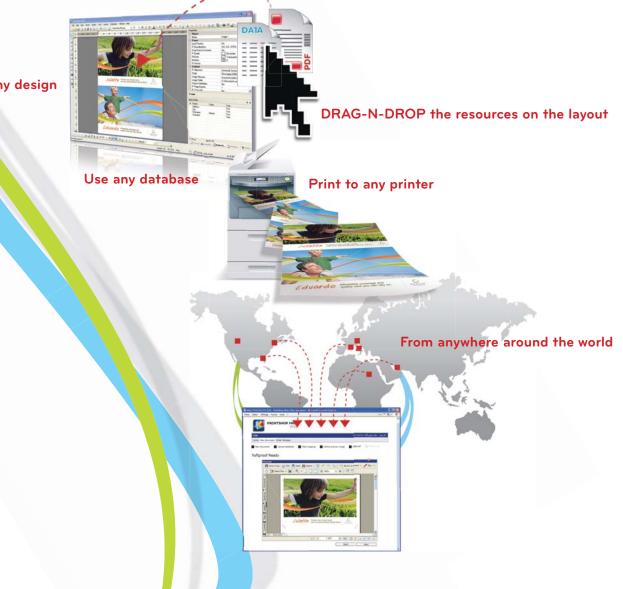

With PrintShop Mail Suite, merge **any design** with any database and print on any printer, now from **anywhere around the world** with PrintShop Mail Web as a central production server.

Use any design