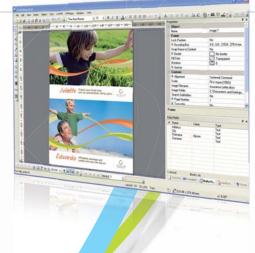

With PrintShop Mail Suite, merge **any design** with any database and print on any printer, now from **anywhere around the world** with PrintShop Mail Web as a central production server.

Use any design

#### **KEY FEATURES**

- Intuitive drag-and-drop interface
- Expression wizard for creating conditions
- High-speed optimized output generation (Optimized Postscript, PPML, PPML/VDX, PDF, VIPP, PDF/VT, VPS)
- N-up, step-and-repeat and print through-the-stack
- · Subset finishing with access to all printer functionality
- Web-based central production server
- CSS based skinnable web interface