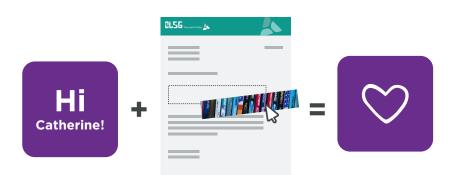

#### **PrintShop Mail** connect OL<sup>™</sup> Software

printshopmail.objectiflune.com

Effective personalisation evokes emotional triggers that are more likely to drive recipients to act upon a specified call to action.

Personalised messages, images and color make the communication more relevant and thus increase the lifetime value of customers.