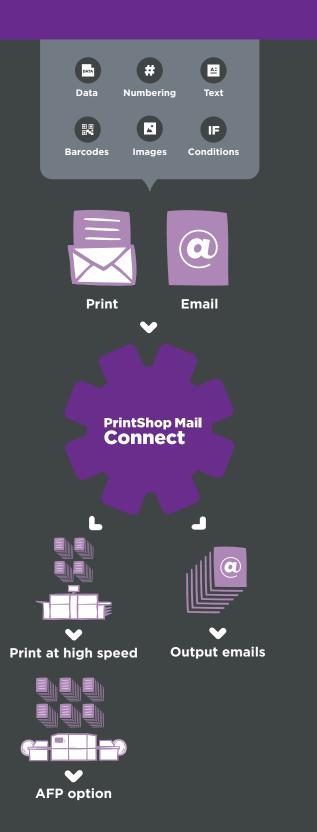

### The call-your-customersby-name software

PrintShop Mail Connect is a standalone multichannel communications tool for all your personalisation needs that's easy enough for beginners, yet provides advanced capabilities for experts.

Build your promotional communications for print and email within the same tool, without having to do the work twice.

With PrintShop Mail Connect, merge any design with any database and create fully personalised direct mail pieces along with rich HTML emails targeted to your recipient's profile.

#### **High speed optimised output** generation:

- HTML Email
- Optimised
- PDF/VT
- PostScript<sup>®</sup> - PPML
  - VPS
- PPML/VDX
- AFP (optional)
- PDF

- VIPP

- IPDS (optional)

#### N-up, step-and-repeat and print through-the-stack.

Subset finishing with access to all printer functionalities.

HTML / CSS / JavaScript® multichannel designer with print and email output.