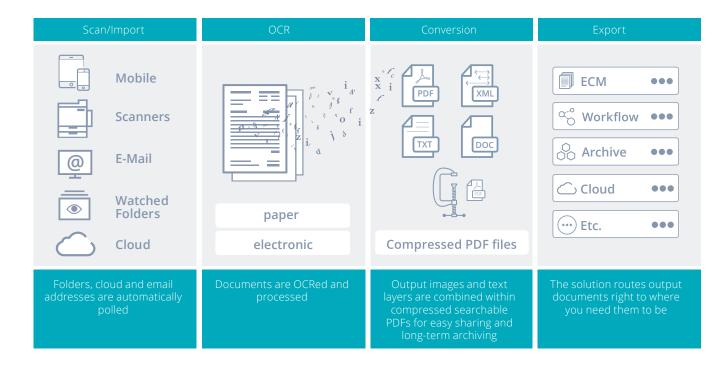

#### MAKE THE MOST OF YOUR DOCUMENTS

All organizations receive tons of paper and electronic documents of all types. Collecting and processing them is time consuming and resource intensive.

The IRISXtract™ Document Converter Solution is a **scalable and modular application** that automatically converts your documents into **fully searchable and hyper-compressed files** adapted for editing and long-term archiving. Output documents are routed to the archiving or back-end system of your choice (cloud or on-premise), for fast and easy access. The Document Converter solution processes both paper and electronic documents.

**Paper documents** are scanned right into IRISXtract™ using a dedicated version of IRISPowerscan™. Documents can be separated either manually using separators like barcodes or automatically using the **Intelligent Document Separation** feature (add-on).

**Electronic documents** are automatically imported from watched folders, cloud repositories, e-mail....

**Small, medium or high volumes?** IRISXtract™ will adapt to your needs.

- ✓ Image enhancement Deskewing text skews on the image are removed. Orientation detection: images are automatically rotated. Despeckling: noisy pixels are removed.
- **✓ Powerful text recognition** IRIS-made OCR (Optical Character Recognition) technology perfectly recognizes 130+ languages. A full-page OCR layer is created and exported as part of a searchable PDF file (or as an editable file format like .doc, .txt ...).
- ✓ IRIS DocText DocText skips the OCR step and retrieve existing text layers from searchable PDFs.
- **✓ PDF hyper-compression** IRIS-made iHQC™ technology (Intelligent Hyper Quality Compression) produces PDF/A documents up to 50 times smaller than usual. The output compressed PDF is a real PDF (no need for a specific tool or software to read it) embedding both a high-quality image and a full-page text layer, ideal for easy access on the go and long-term archiving.
- ✓ Automatic document naming Documents will be named automatically based on the meta-data collected
- **✓ Straightforward integration into your system** IRISXtract™ exports your documents to system folders, archives and any third-party application via the IRISConnect™ Toolbox add-on IRISConnect™- dedicated connectors are also available for Share-Point, Therefore, FTP, ODBC, CMIS and cloud services like Box, Dropbox, Evernote, Google Drive and OneDrive.
- ✓ Highly scalable & flexible The Document Converter Solution will be configured to address your needs, from small volumes to hundreds of thousands of documents per day. Moreover, if you want to grow your capture capacities, the IRISXtract™ installation can easily host more dedicated solutions.